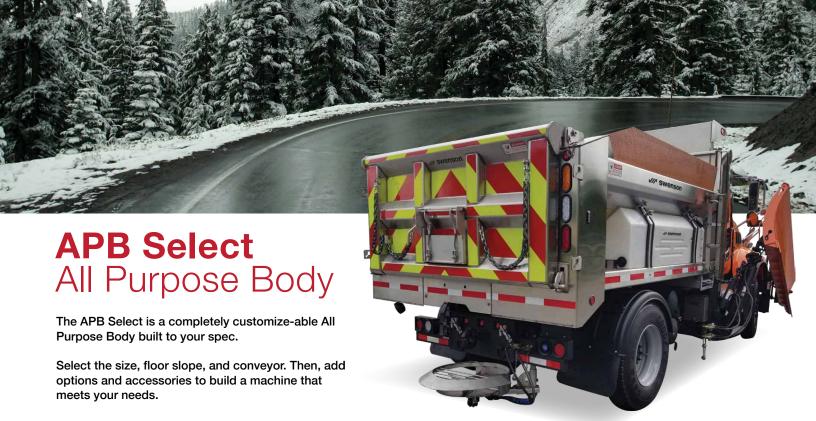

Adjustable spinner can be mounted on various height vehicles.

Optional prewet pumps improve material performance and efficiency.

Keep unwanted debris out of your all purpose body with optional top screens.