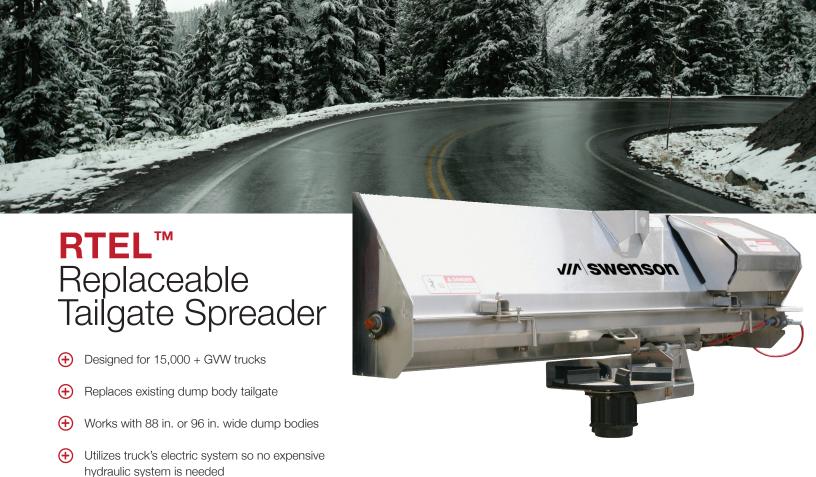

## **Highlights**

- > Rugged 6 in. auger with continuous flighting
- Independent electric motors control auger and spinner
- Available with center or left discharge
- Adjustable height 18 in. poly spin disc broadcasts up to 40 ft.
- > Stainless steel or carbon steel construction
- Electric Interlock System (EIS) permits disabling of auger when opening bottom door or top cover
- Anti-flow plate prevents material free flow and helps minimize material waste
- Hinged bottom door for easy clean out and blockage removal
- Made in the USA

## **Specifications**

| Size            | 88 in. or 96 in. width                        |
|-----------------|-----------------------------------------------|
| Conveyor        | 6 in. auger with continuous flighting         |
| Drive           | Electric                                      |
| Weight Empty    | 395 lbs.                                      |
| Construction    | Carbon steel or<br>Stainless steel            |
| Spinner Disc    | 18 in. poly                                   |
| Spread Width    | Up to 30 ft.                                  |
| Safety Features | Electronic safety interlock                   |
| Warranty        | 1 year                                        |
| Accessories     | Vibrator kit, left drop/center drop           |
| Controller      | Dual motor variable speed controller included |