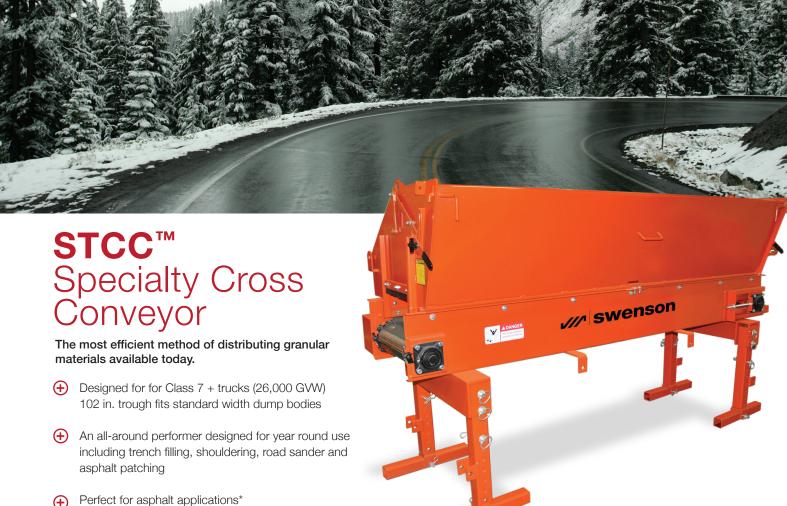

- + Periect for asphalt applications
- 14 in. wide high-temp belt-over-chain allows most materials to be easily conveyed

## **Highlights**

- ) Hydraulic control
- Quick detach 24 in. extension plate can be used on either side of conveyor
- ) 24 in. extension positions material outside of tire path
- Adjustable feedgate allows precise material output adjustment, even when loaded
- Stabilizer kit (optional) keeps spinner (optional) parallel to the road at all dump angles
- Hinged top cover makes dump truck functional while not spreading
- > Stainless steel or carbon steel construction
- Made in the USA

## **Specifications**

| Size            | 102 in. width                                                                     |
|-----------------|-----------------------------------------------------------------------------------|
| Conveyor        | 14 in. high temp belt-over-chain                                                  |
| Drive           | Hydrualic                                                                         |
| Weight Empty    | 1,100 lbs.                                                                        |
| Construction    | Carbon steel or<br>Stainless steel                                                |
| Safety Features | Hinged top cover, optional lightbar, optional legstands                           |
| Warranty        | 1 year                                                                            |
| Accessories     | Leg stands, reversing valve, spinner system, 4 ft. motorized extension, light bar |
| Controller      | Purchased separately                                                              |